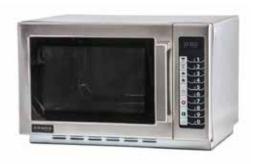

Amana RCS10TS Countertop Microwave Oven

22 in. W x 19 in. D x 137/8 in. H 1.2-Cu. Ft. Interior Space, 1000 Watts

SandenVendo HFDC00005 Combo Serve Hot Food Display Case

> 35.3"W x 19.7"D x 27.6"H 3-Tier, 2-Adjustable Shelves