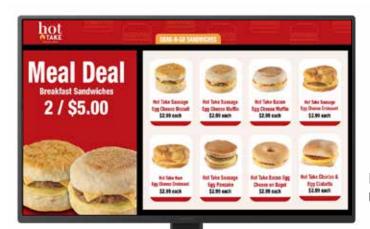

## **DIGITAL MENUS**

### **Digital Menu Boards**

Digital menu boards can help increase the value of the brand and value to the retail customers by promoting more sales through the latest technology.

Our partners at Menuetta will facilitate Digital Menu Boards with Management via Cloud Systems and Equipment; LED TV Screens & Installation per customer needs. The following digital menu boards are the core designs for The Hot Take™ Program.

#### **Menu Boards**

Digital Menu Board USB Menu Board - up to 3 slides