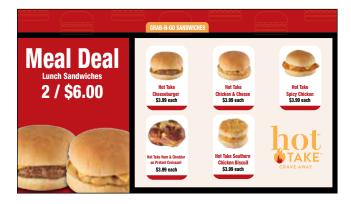

## **DIGITAL MENUS**

### **Digital Menu Boards**

Digital menu boards can help increase the value of the brand and value to the retail customers by promoting more sales through the latest technology.

Our partners at Menuetta will facilitate Digital Menu Boards with Management via Cloud Systems and Equipment; LED TV Screens & Installation per customer needs. The following digital menu boards are the core designs for The Hot Take™ Program.

#### **Menu Boards**

Digital Menu Board USB Menu Board - up to 3 slides