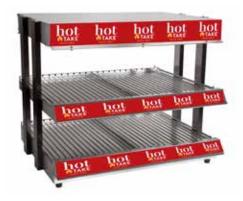

Amana RCS10TS Countertop Microwave Oven

22 in. W x 19 in. D x 137/8 in. H 1.2-Cu. Ft. Interior Space, 1000 Watts

SandenVendo HFDC00005 Combo Serve Hot Food Display Case

> 35.3"W x 19.7"D x 27.6"H 3-Tier, 2-Adjustable Shelves