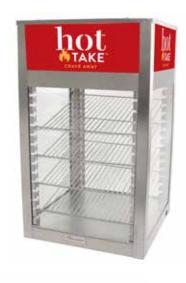

#### Equipment branding is available.

Wisco Model 282-24-R-001 Hot Food Countertop Display 25" W x 21" D x 20-1/2" H 120 Volt, Pass-Through Warmer

Wisco Model 695-D Hot Food Countertop Display

18-1/2"W x 18-1/2"D x 32"H 120 Volt, Adjustable Shelves