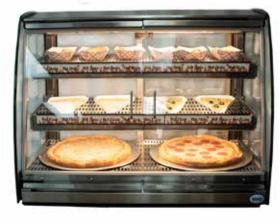

Amana RCS10TS Countertop Microwave Oven

22 in. W x 19 in. D x 137/8 in. H 1.2-Cu. Ft. Interior Space, 1000 Watts

SandenVendo HFDC00005 Combo Serve Hot Food Display Case

> 35.3"W x 19.7"D x 27.6"H 3-Tier, 2-Adjustable Shelves